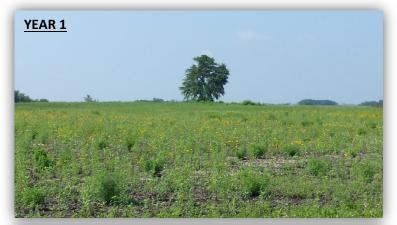

Year 1 will show few flowers, and there will be weed growth. Systematic mowing can be of benefit to first year stands. Never allow vegetation to grow past 12" tall if you consider mowing. Mowing Height should never be less than 10-12" high and only used when approved by the office.