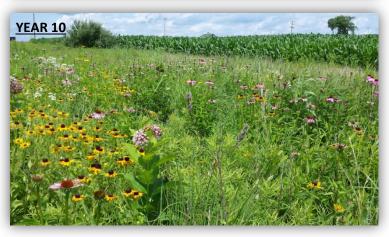

Year 1 will show few flowers, and there will be weed growth. Systematic mowing can be of benefit to first year stands. Never allow vegetation to grow past 12" tall if you consider mowing. Mowing Height should never be less than 10-12" high and only used when approved by the office.



**Year 2** will show an increase in flowers, and there will be some native bunch grass beginning. No management will be needed in the 2<sup>nd</sup> year of growth. Spot treatments are always an effective method for controlling invasive plants.



<u>Year 3</u> will have a full stand of wildflowers and natives. Enjoy the new planting, controlled burns and mid contract management will keep your practice in the best shape.