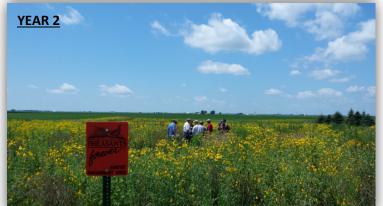

**Year 2** will show an increase in flowers, and there will be some native bunch grass beginning. No management will be needed in the 2<sup>nd</sup> year of growth. Spot treatments are always an effective method for controlling invasive plants.